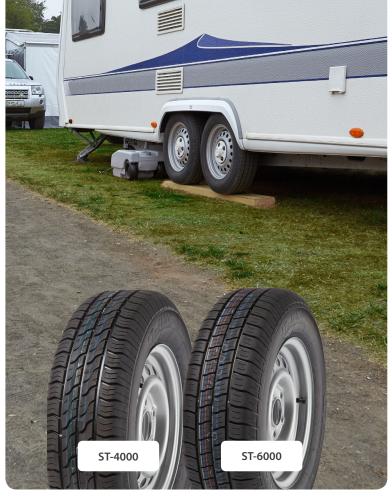

## ST-4000 & ST-6000

- ▶ Special aligned tread and profile designed to match operating conditions
- ▶ Unique designed Free Rolling Tyre for use on caravans and trailers
- ▶ Special ozone-resistant compound to offer the best protection against climatic influences extending the life time of the tyre
- ▶ Special rubber sealant layer inside the tyre, to prevent air escapes
- ▶ All aligned with the new Tyre label legislation
- Designed and engineered in corporation with GiTi