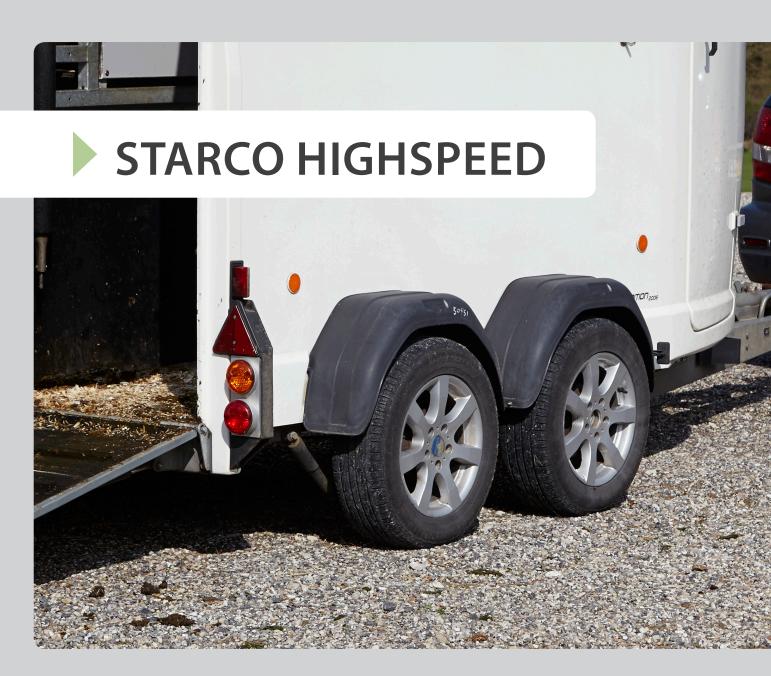

## ST-4000 & ST-6000

- ▶ Special aligned tread and profile designed to match operating conditions
- ▶ Unique designed Free Rolling Tyre for use on caravans and trailers
- ▶ Special ozone-resistant compound to offer the best protection against climatic influences extending the life time of the tyre
- ▶ Special rubber sealant layer inside the tyre, to prevent air escapes
- ▶ All aligned with the new Tyre label legislation
- Designed and engineered in corporation with GiTi